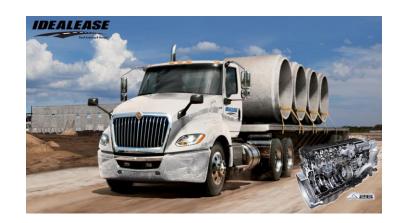

## What is the International LT?

The new International LT is the most efficient truck that International has ever delivered with major enhancements in aerodynamics, technology and increased uptime. In partnership with Cummins® and Eaton®, the LT series will keep your trucks on the road with up to 7% more fuel efficiency.

## Usage

- Long Haul
- Tanker
- Local Delivery