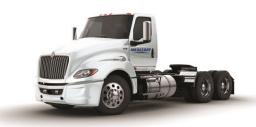

## What is the International LT?

The new International LT is the most efficient truck that International has ever delivered with major enhancements in aerodynamics, technology and increased uptime. In partnership with Cummins® and Eaton®, the LT series will keep your trucks on the road with up to 7% more fuel efficiency.

## What we Improved:

- Aerodynamic contours of the hood, fenders, wheel openings and chassis skirts.
- Minimized trim and sealed portions of the hood.
- New aero-enhanced three-piece bumper.
- Contoured pedestal mirrors.