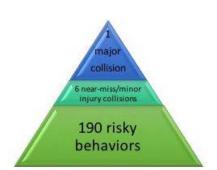

Because transportation risky behaviors can impact other travelers around you and how they may react, that Pyramid has shown to be a little narrower. Transportation studies show that out of just 190 risky behaviors, there may be six near miss or minor injury collisions, and one major collision with possible injuries or fatalities. This is why we capture Hard Events. In some cases, these can be risky behaviors, and although an