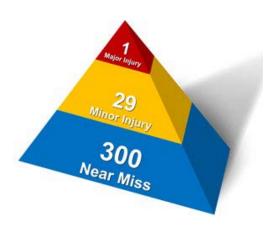

## **Heinrich's Pyramid**

Q: What is Heinrich's Pyramid, and how does it help me manage my drivers?

A: Heinrich's Pyramid theory is that for every 300 acts of risky behavior, there are 29 of those acts that lead to a minor incident or near miss, and one of those 300 acts can lead to a serious accident or fatality.