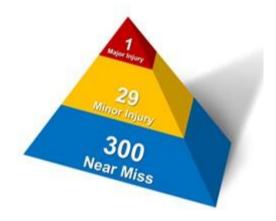

## **HEINRICH'S PYRAMID**

Q: What is Heinrich's Pyramid, and how will it help me manage my drivers?

A:

Heinrich's Pyramid theory states that for every 300 acts of risky behavior, 29 of those acts result in a minor incident or near miss, and 1 of those 300 acts can lead to a serious accident or fatality.