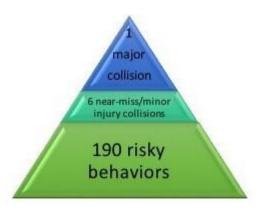

Because risky behaviors can impact other travelers around you and how they may react, the Pyramid has shown to be a little narrower.

Studies show that out of 190 risky behaviors, there may be 6 near miss or minor injury collisions, and 1 major collision with possible injuries or fatalities. That's why we capture driving events. An occasional event may not seem like a major concern, but in some cases, these risky behaviors can lead to serious injury or worse.