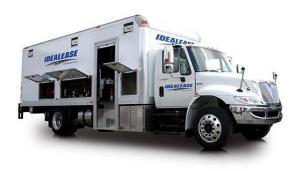

## What is the Idealease Mobile Truck?

The Idealease mobile truck is a state-of-the-art vehicle that allows our customers to schedule preventive maintenance at their own location. Maintenance can be performed when our customers' trucks are not operating during off hours or weekends.